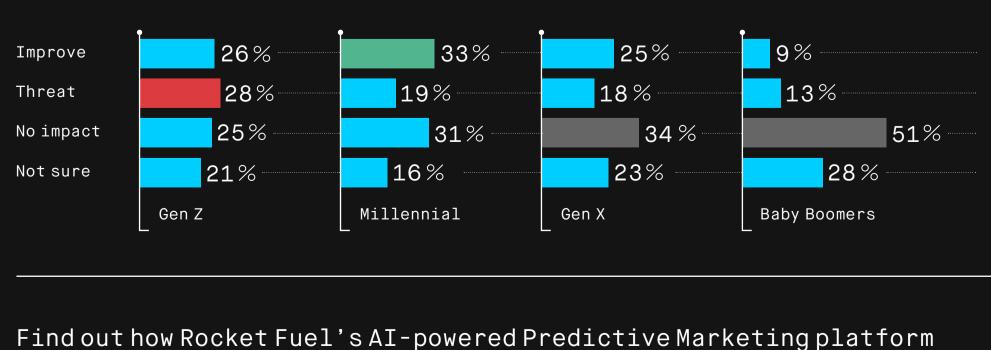

## ARTIFICIAL INTELLIGENCE

As the Artificial Intelligence revolution continues, Rocket Fuel looks at global consumers' attitudes towards AI. Equipped with these findings, we show how perception changes across different generations.

GEN Z - 18-24 MILLENNIAL - 25-34 GEN X - 35-54 BABY BOOMERS - 55+

on jobs?

AI WILL NEVER REPLACE HUMAN...

What is the impact

can help you discover new customers and anticipate their preferences

in real time by emailing EMEAResearch@rocketfuelinc.com

Source: Data collected from Rocket Fuel consumer survey (conducted by a Qualtrics) of 1895 people across UK, US, DE, FR, IT, ES, SW, AU. Survey conducted in March 2017