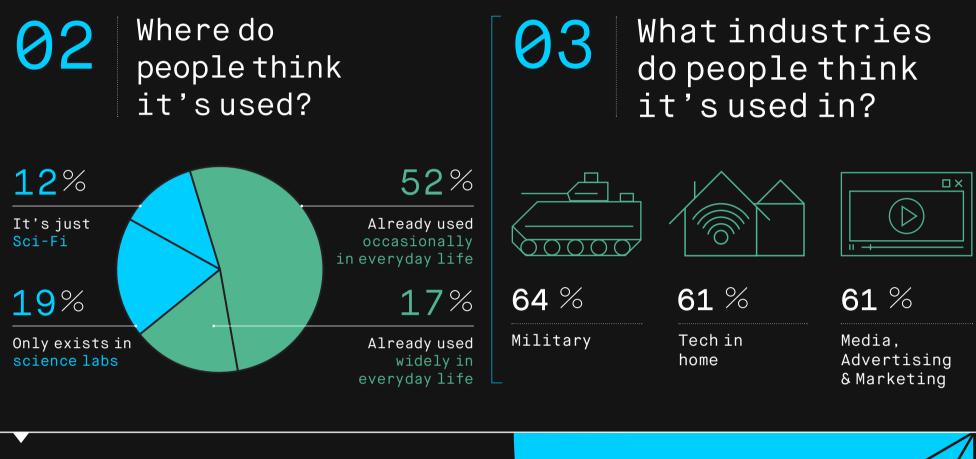

## ARTIFICIAL INTELLIGENCE

As the Artificial Intelligence revolution continues, Rocket Fuel looks at global consumers' attitudes towards AI. Equipped with these findings, we show how perception changes across different generations.