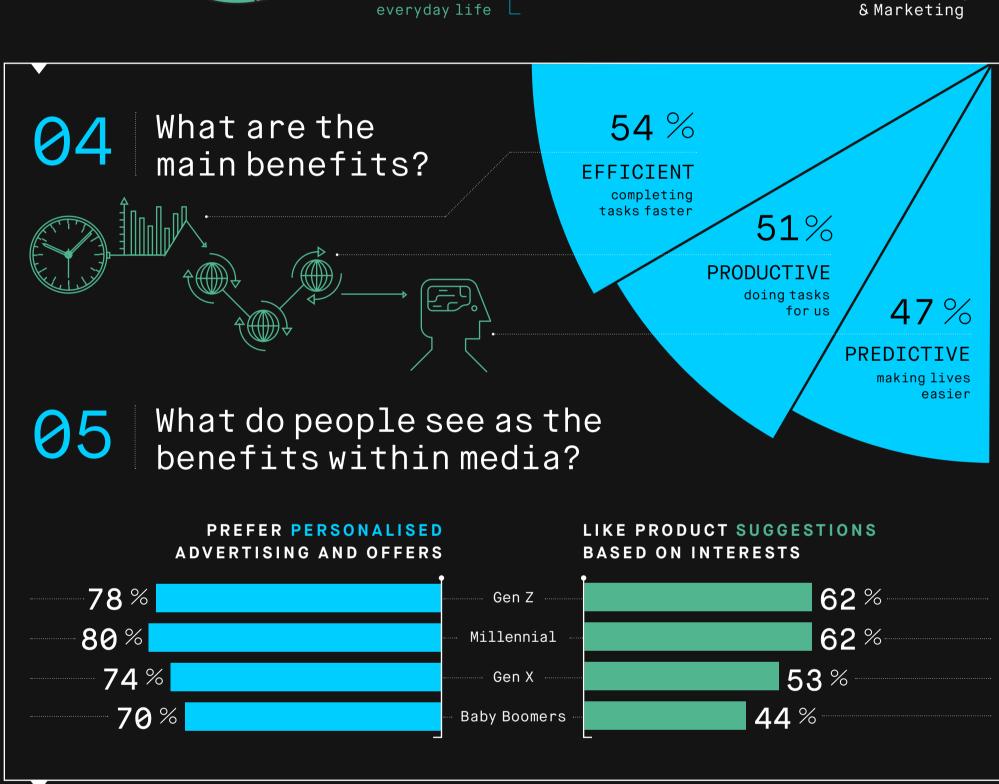

## ARTIFICIAL INTELLIGENCE

As the Artificial Intelligence revolution continues, Rocket Fuel looks at global consumers' attitudes towards AI. Equipped with these findings, we show how perception changes across different generations.