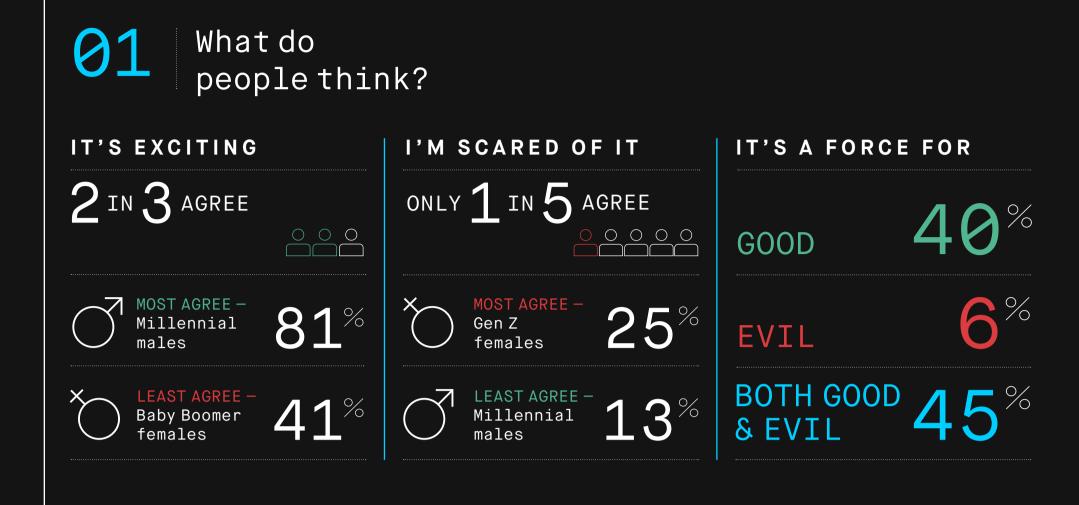

## ARTIFICIAL INTELLIGENCE

As the Artificial Intelligence revolution continues, Rocket Fuel looks at global consumers' attitudes towards AI. Equipped with these findings, we show how perception changes across different generations.